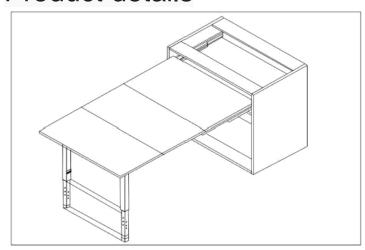

## **Murphy Drawer Kit**

## **Product Features Quality Choice:-**

- New Upgrade and Optimization
- Used for desks and dining tables
- One direction to unfold Invisible Dining Table with Drawers
- It is enough for 4 to 5 people of family
- Space Saving High Quality Material
- Bearing 70Kg
- Push and Pull Smooth
- Push and Pull Soft Tone
- Easy to Install and disassembly
- Anti Rust and Wear Resistant
- Longer Service Life
- Aluminium Alloy + Iron

## **Product details**













## Installation parameter Plate size Fixed plate 1 Fold plate 2 Fold plate 3 (1105)C1=LW-6 C1=LW-6 LW-82 358 1014+2 670 740 LW-144 C1=LW-6 13 Min18 Ø12 Ø35