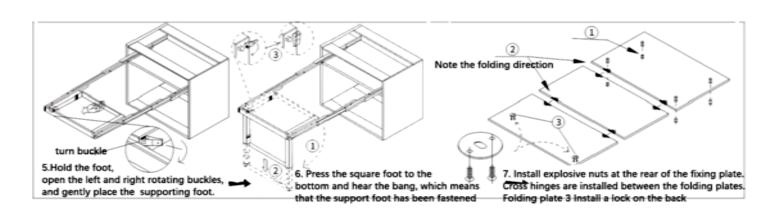

## **Murphy Drawer Kit**

## **Product Features Quality Choice:-**

- New Upgrade and Optimization
- Used for desks and dining tables
- One direction to unfold Invisible Dining Table with Drawers
- It is enough for 4 to 5 people of family
- Space Saving High Quality Material
- Bearing 70Kg
- Push and Pull Smooth
- Push and Pull Soft Tone
- Easy to Install and disassembly
- Anti Rust and Wear Resistant
- Longer Service Life
- Aluminium Alloy + Iron

## **Product details**













## Installation parameter Plate size Fixed plate 1 Fold plate 2 Fold plate 3 (1105)C1=LW-6 C1=LW-6 LW-82 358 1014+2 670 740 LW-144 C1=LW-6 13 Min18 Ø12 Ø35