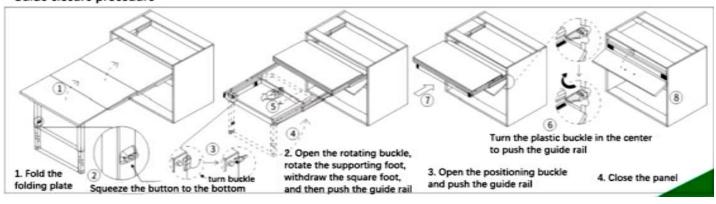

## **Murphy Drawer Kit**

## **Product Features Quality Choice:-**

- New Upgrade and Optimization
- Used for desks and dining tables
- One direction to unfold Invisible Dining Table with Drawers
- It is enough for 4 to 5 people of family
- Space Saving High Quality Material
- Bearing 70Kg
- Push and Pull Smooth
- Push and Pull Soft Tone
- Easy to Install and disassembly
- Anti Rust and Wear Resistant
- Longer Service Life
- Aluminium Alloy + Iron

## **Product details**













## Installation parameter Plate size Fixed plate 1 Fold plate 2 Fold plate 3 (1105)C1=LW-6 C1=LW-6 LW-82 358 1014+2 670 740 LW-144 C1=LW-6 13 Min18 Ø12 Ø35