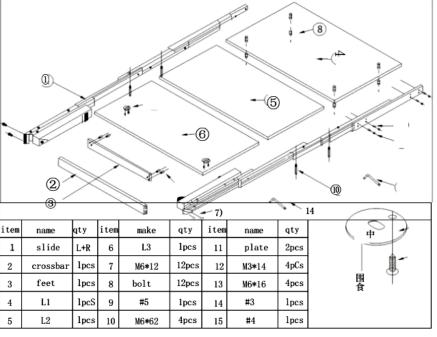

## Installation parameter Plate size Fixed plate 1 Fold plate 2 Fold plate 3 (1105)C1=LW-6 C1=LW-6 LW-82 358 1014+2 670 740 LW-144 C1=LW-6 13 Min18 Ø12 Ø35