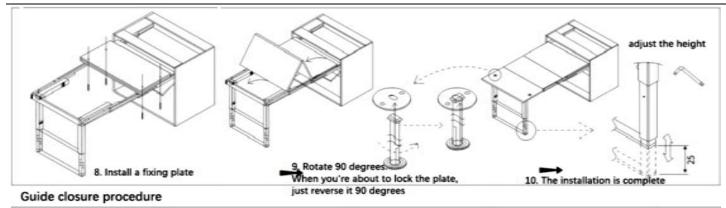

## **Murphy Drawer Kit**

## **Product Features Quality Choice:-**

- New Upgrade and Optimization
- Used for desks and dining tables
- One direction to unfold Invisible Dining Table with Drawers
- It is enough for 4 to 5 people of family
- Space Saving High Quality Material
- Bearing 70Kg
- Push and Pull Smooth
- Push and Pull Soft Tone
- Easy to Install and disassembly
- Anti Rust and Wear Resistant
- Longer Service Life
- Aluminium Alloy + Iron

## **Product details**













## Installation parameter Plate size Fixed plate 1 Fold plate 2 Fold plate 3 (1105)C1=LW-6 C1=LW-6 LW-82 358 1014+2 670 740 LW-144 C1=LW-6 13 Min18 Ø12 Ø35