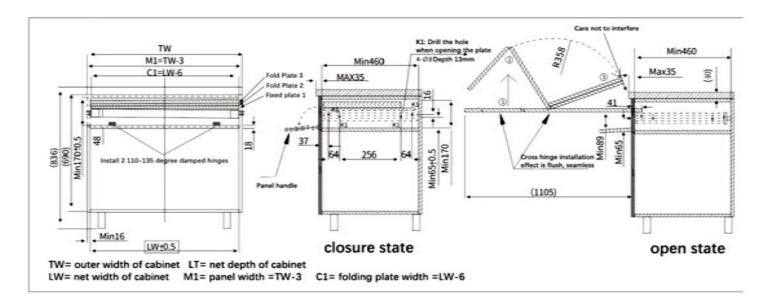

## Installation parameter Plate size Fixed plate 1 Fold plate 2 Fold plate 3 (1105)C1=LW-6 C1=LW-6 LW-82 358 1014+2 670 740 LW-144 C1=LW-6 13 Min18 Ø12 Ø35