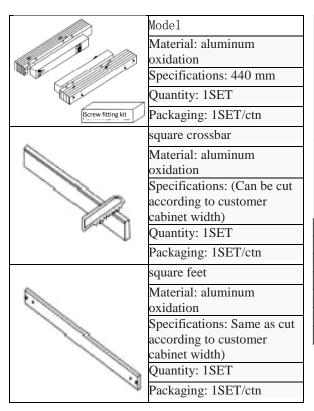

## **Murphy Drawer Kit**

## **Product Features Quality Choice:-**

- New Upgrade and Optimization
- Used for desks and dining tables
- One direction to unfold Invisible Dining Table with Drawers
- It is enough for 4 to 5 people of family
- Space Saving High Quality Material
- Bearing 70Kg
- Push and Pull Smooth
- Push and Pull Soft Tone
- Easy to Install and disassembly
- Anti Rust and Wear Resistant
- Longer Service Life
- Aluminium Alloy + Iron