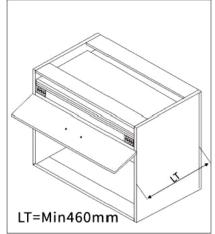

## Installation parameter Plate size Fixed plate 1 Fold plate 2 Fold plate 3 (1105)C1=LW-6 C1=LW-6 LW-82 358 1014+2 670 740 LW-144 C1=LW-6 13 Min18 Ø12 Ø35